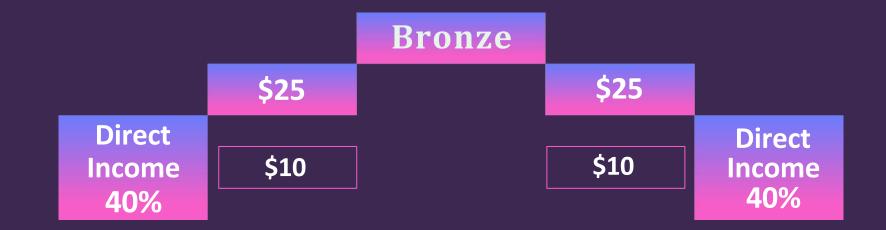

#### **RANK UPGRADE PACKAGE**

| Bronze Rank          | Done     |
|----------------------|----------|
| Silver Rank          | \$50     |
| Star Rank            | \$100    |
| Gold Rank            | \$200    |
| Platinum Rank        | \$400    |
| Emerald Rank         | \$800    |
| Diamond Rank         | \$1,600  |
| Double Diamond Rank  | \$3,200  |
| Crown Universal Rank | \$6,400  |
| TRCW Marques Rank    | \$12,800 |

Your Bronze Rank Gets Upgraded As Soon As The ID Is Activated.

For every Bronze you activate directly, you get \$10 USDT. Means Exactly 40%