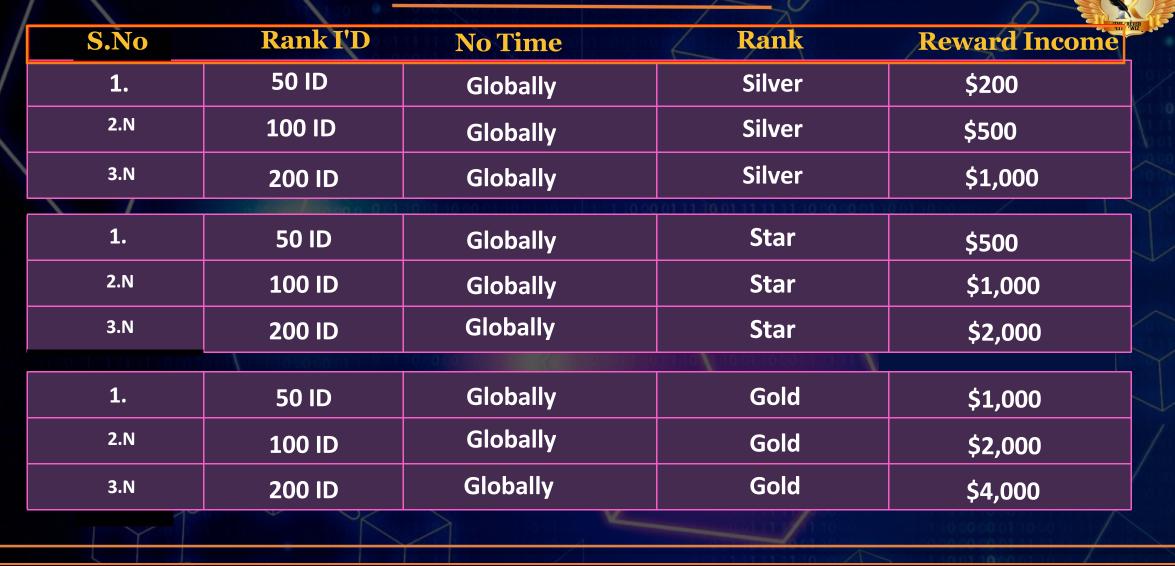

#### LIFE TIME REWARD INCOME

To Get Life Time Reward You Have To Sold Your Rank

#### LIFE TIME REWARD INCOME

| S.No         | Rank I'D                      | No Time                      | Rank                                      | Reward Income |
|--------------|-------------------------------|------------------------------|-------------------------------------------|---------------|
| 1.           | 50 ID                         | Globally                     | Platinum                                  | \$2,000       |
| 2.N          | 100 ID                        | Globally                     | Platinum                                  | \$4,000       |
| 3.N          | 200 ID                        | Globally                     | Platinum                                  | \$8,000       |
|              | 0.01                          | 0.01303000000000000011331300 | 0 01 11 16 01 11 11 11 10 <u>00 00 01</u> |               |
| 1.           | 50 ID                         | Globally                     | Emerald                                   | \$4,000       |
| 2.N          | 100 ID                        | Globally                     | Emerald                                   | \$8,000       |
| 3.N          | 200 ID                        | Globally                     | Emerald                                   | \$16,000      |
|              | out (e.s. 10.00.00 et n. 0.01 |                              | 0 0130 0130 0130 00 01 01 00 01           |               |
| 1.           | 50 ID                         | Globally                     | Diamond                                   | \$8,000       |
| 2.N          | 100 ID                        | Globally                     | Diamond                                   | \$16,000      |
| 3.N          | 200 ID                        | Globally                     | Diamond                                   | \$32,000      |
| $1 \times 1$ |                               |                              | 110                                       |               |

To Get Life Time Reward You Have To Sold Your Rank