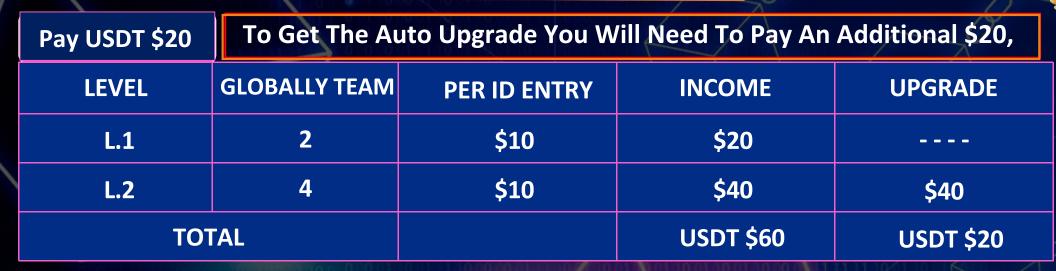

**Upgrade \$5,120** 

To Get The Auto Upgrade You Will Need To Pay An Additional \$20, Only Then Will Your Auto Upgrade Begin.

00